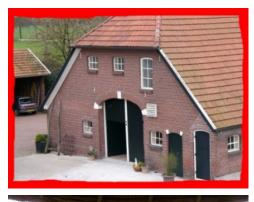

#### Farm with garden

#### General information

Location: Groenlo, Gelderland, Netherlands Number of persons: 22 Accessible with handicap: No Pets: Yes Garden: Yes Pool: No Anti-allergic: No WiFi: Yes

#### Accommodation

Surface: 350 m2 Number of floors: 2 Number of toilets: 4 Number of bathrooms: 2 Number of bedrooms: 6