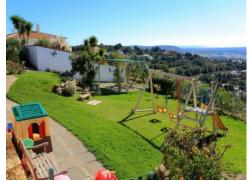

# holidayhomer

## Casa Limao

#### Holiday cottage with garden

#### General information

Location: Loule, Algarve, Portugal Number of persons: 2 Accessible with handicap: No Pets: No Garden: Yes Pool: Yes Anti-allergic: No WiFi: Yes

#### Accommodation

Surface: 0 m2 Number of floors: 0 Number of toilets: 1 Number of bathrooms: 1 Number of bedrooms: 1

#### Activities

#### Practical info

Parking: Yes Distance shops: 2 km Distance restaurant: .5 km Kitchen linen: Yes Bath linen: Yes Bed linen: Yes

#### Pricing information

Tourist tax: 0 Environment tax: 0 Guarantee:

Cleaning costs:

Energy costs:

Price high season: 670 EUR Price mid season: 595 EUR Price low season: 435 EUR (prices are indicative and on weekly base)









### More information? Reservations?

Find this holiday home on http://www.holidayhome.be/ref2999.htm