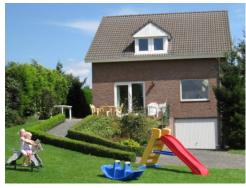

### General information

Location: Klimmen, Limburg, Netherlands

Number of persons: 12 Accessible with handicap: Yes

Pets: No Garden: Yes Pool: Yes Anti-allergic: No WiFi: Yes

#### Accommodation

Surface: 180 m2 Number of floors: 1 Number of toilets: 3 Number of bathrooms: 2 Number of bedrooms: 5