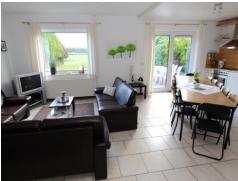

#### Accommodation

Surface: 180 m2 Number of floors: 1 Number of toilets: 3 Number of bathrooms: 2 Number of bedrooms: 5