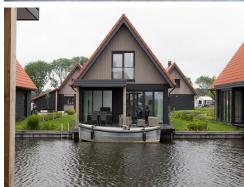

# Vakantiepark Waterstaete

### Villa with garden

### General information

Location: Ossenzijl, Overijssel, Netherlands

Number of persons: 6 Accessible with handicap: No

Pets: Yes Garden: Yes Pool: No

Anti-allergic: No WiFi: Yes

#### Accommodation

Surface: 96 m2 Number of floors: 2 Number of toilets: 2 Number of bathrooms: 2 Number of bedrooms: 3



#### Practical info

Parking: Yes Distance shops: 2 km Distance restaurant: 1 km Kitchen linen: No Bath linen: No Bed linen: Yes

## **Pricing information**

Tourist tax: 0 Environment tax: Guarantee: 100 Cleaning costs: inclusief

Energy costs:

Price high season: On demand Price mid season: On demand Price low season: On demand

(prices are indicative and on weekly base)