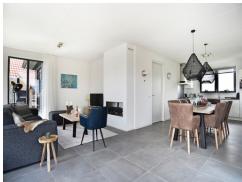

### Villa with garden

#### Accommodation

Surface: 96 m2 Number of floors: 2 Number of toilets: 2 Number of bathrooms: 2 Number of bedrooms: 3