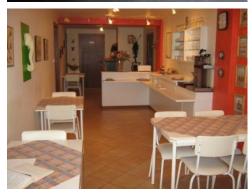

# holidayhome

## The Protea B&B,

#### Zimmer with garden

#### General information

Location: Geluveld (IEPER), Vlaanderen - West Vlaanderen, Belgium Number of persons: 7 Accessible with handicap: Yes Pets: No Garden: Yes Pool: No Anti-allergic: No WiFi: Yes

#### Accommodation

Surface: 0 m2 Number of floors: 0 Number of toilets: 3 Number of bathrooms: 3 Number of bedrooms: 3

#### Activities

#### Practical info

Parking: Yes Distance shops: km Distance restaurant: 1 km Kitchen linen: No Bath linen: Yes Bed linen: Yes

#### Pricing information

Tourist tax: 0 Environment tax: 0 Guarantee: 0 Cleaning costs: 0 Energy costs: 0

Price high season: On demand Price mid season: On demand Price low season: On demand (prices are indicative and on weekly base)









### More information? Reservations?

Find this holiday home on http://www.holidayhome.be/ref1627.htm