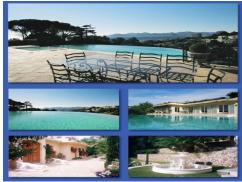

## Accommodation

Surface: 220 m2 Number of floors: 0 Number of toilets: 0 Number of bathrooms: 4 Number of bedrooms: 5