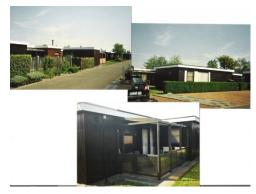

### Chalet with garden

#### General information

Location: Bredene Kust, Vlaanderen - Kust, Belgium

Number of persons: 6 Accessible with handicap: No

Pets: Yes Garden: Yes Pool: No Anti-allergic: No WiFi: No

#### Accommodation

Surface: 42 m2 Number of floors: 1 Number of toilets: 1 Number of bathrooms: 1 Number of bedrooms: 2