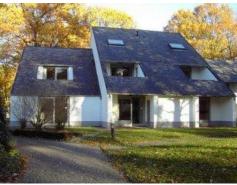

## Vakantiepark Domein Hengelhoef

Apartment with garden

#### Accommodation

Surface: 0 m2 Number of floors: 0 Number of toilets: 2 Number of bathrooms: 1 Number of bedrooms: 2