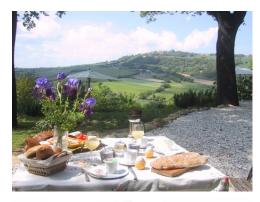

olidayhome

# **B&B Lucertola - appartementen en Gastenkamer in Le**

#### Apartment with garden

#### **General information**

Location: San Lorenzo in Campo, Le Marche, Italy Number of persons: 2 Accessible with handicap: No Pets: No Garden: Yes Pool: No Anti-allergic: No WiFi: Yes

#### Accommodation

Surface: 55 m2 Number of floors: 0 Number of toilets: 1 Number of bathrooms: 1 Number of bedrooms: 1

#### Activities

#### **Practical info**

Parking: Yes Distance shops: 3 km Distance restaurant: 1.5 km Kitchen linen: No Bath linen: No Bed linen: No

## **Pricing information**

Tourist tax: 0 Environment tax: 0 Guarantee:

**Cleaning costs:** 

Energy costs:

Price high season: On demand Price mid season: On demand Price low season: On demand (prices are indicative and on weekly base)









### More information? Reservations? Find this holiday home on http://www.holidayhome.be/ref1001.htm

WWW. holidayhome.be Holiday houses, country cottages, apartments and guest chambers